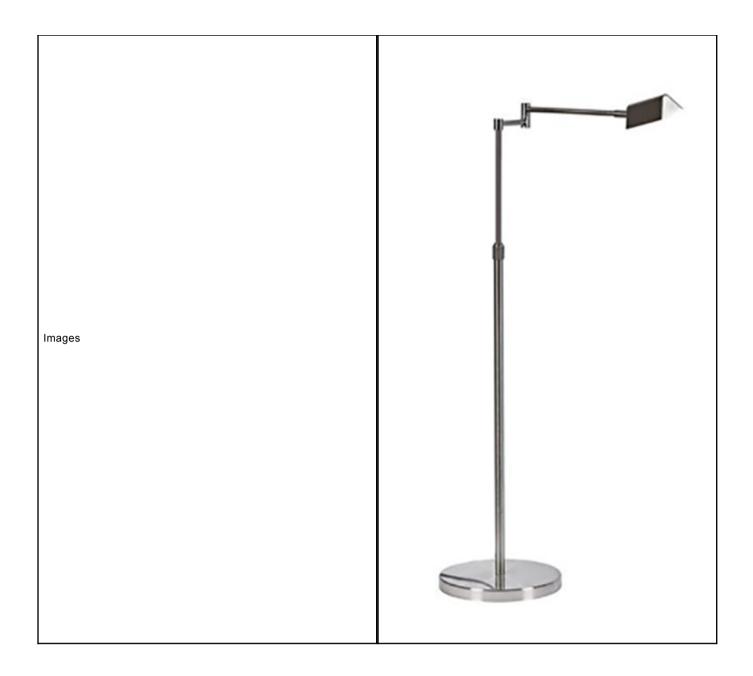

## Safety Gate: Rapid Alert System for dangerous non-food products

| Alert number                          | A12/01253/20                                                                                                                                                                                                                            |
|---------------------------------------|-----------------------------------------------------------------------------------------------------------------------------------------------------------------------------------------------------------------------------------------|
| Category                              | Lighting equipment                                                                                                                                                                                                                      |
| Type of alert                         | Products with serious risks                                                                                                                                                                                                             |
| Product user                          | Consumer                                                                                                                                                                                                                                |
| Product                               | Reading lamp                                                                                                                                                                                                                            |
| Brand                                 | Neptune                                                                                                                                                                                                                                 |
| Name                                  | Chetham Reading Lamp                                                                                                                                                                                                                    |
| Type / number of model                | CHE-LAM-FLO-REA-NI                                                                                                                                                                                                                      |
| Barcode                               |                                                                                                                                                                                                                                         |
| Batch number                          |                                                                                                                                                                                                                                         |
| OECD Portal Category                  | 78000000 - Electrical Supplies                                                                                                                                                                                                          |
| Description                           | Metal floor standing reading lamp with adjustable arm and circular base                                                                                                                                                                 |
| Packaging description                 | The product is packaged in a cardboard box. The product is also sold online.                                                                                                                                                            |
| Country of origin                     | People's Republic of China                                                                                                                                                                                                              |
| Alert submitted by                    | United Kingdom                                                                                                                                                                                                                          |
| Counterfeit *                         | NO                                                                                                                                                                                                                                      |
| Risk type                             | Electric shock                                                                                                                                                                                                                          |
| Technical defect                      | The wires and insulation material are damaged through repeated use, causing accessible parts to become live. Users may then receive an electric shock. / The product does not comply with the requirements of the Low Voltage Directive |
| Risk                                  |                                                                                                                                                                                                                                         |
| Measures adopted by notifying country | Recall of the product from end users                                                                                                                                                                                                    |
| Company recall page:                  | https://www.neptune.com/content/chetham-milton-recall/                                                                                                                                                                                  |